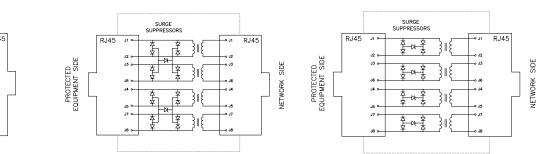

# **Circuit Drawings**

#### **Circuit B**

#### **Circuit C**

**Reinforced Multi-Gigabit** 

**Ethernet Isolator** 