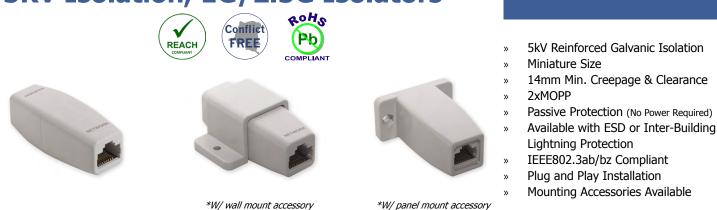

# Isolator II<sup>™</sup> - 1G & 2.5G Gigabit Series **Reinforced Insulation**, **5KV Isolation**, **1G/2.5G Isolators**

The Pro-Tek5 Systems 1G/2.5G Isolator II<sup>™</sup> series provides excellent performance in a miniaturized package. IEEE802.3ab/bz compliance is achieved in 3 different levels of protection - Isolation, Isolation with ESD protection or Isolation with GR1089 Inter-Building Lightning Strike protection.

- PTI2-1G001 and PTI2-2G001 are not marked with network or equipment text.

- Accessory part numbers can be found on page 3 and include applicable mounting screws/nuts

- Please contact info@haloelectronics.com to request part specific datasheets.

## Mounting Accessories

### Wall Mount PN: PTA-01

(Includes Pan-Head Screw x2, Self Tapping, M3 x12mm)

#### Panel Mount PN: PTA-02

(Includes Pan-Head Screw x2, M3 x10mm, Nut x2 M3)

Panel Cutout

Pro-Tek5 Systems, Ltd. products are available exclusively through HALO Electronics, Inc and HALO's franchised distributors. For more information, please contact HALO Electronics at (650) 903-3800 or info@haloelectronics.com.