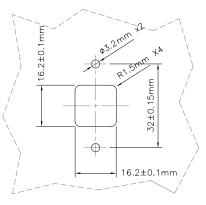

#### Panel Mount PN: PTA-02

(Includes Pan-Head Screw x2, M3 x10mm, Nut x2 M3)

Panel Cutout

Pro-Tek5 Systems, Ltd. products are available exclusively through HALO Electronics, Inc and HALO's franchised distributors. For more information, please contact HALO Electronics at (650) 903-3800 or info@haloelectronics.com.