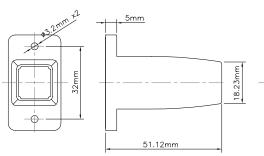

#### Panel Mount PN: PTA-02

(Includes Pan-Head Screw x2, M3 x10mm, Nut x2 M3)

Panel Cutout

Pro-Tek5 Systems, Ltd. products are available exclusively through HALO Electronics, Inc and HALO's franchised distributors. For more information, please contact HALO Electronics at (650) 903-3800 or info@haloelectronics.com.