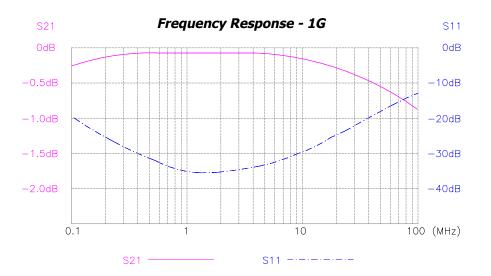

# **Reinforced Insulation, 5KV Isolation, Gigabit Isolators**

Isolator II<sup>™</sup> - 1G/2.5G Series