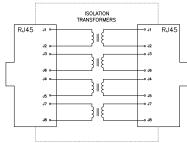

| 5kV       | -10 / +70°C           | В       |
| PTG2-1G002  | 1G        | 1G Isolator w/ Lightning Protection   | 5kV       | -10 / +55°C           | С       |
| PTI2-2G001  | 2.5G      | 2.5G Isolator                         | 5kV       | -10 / +70°C           | А       |
| PTE2-2G003  | 2.5G      | 2.5G Isolator w/ ESD Protection       | 5kV       | -10 / +70°C           | В       |
| PTG2-2G002  | 2.5G      | 2.5G Isolator w/ Lightning Protection | 5kV       | -10 / +55°C           | С       |

- PTI2-1G001 and PTI2-2G001 are not marked with network or equipment text.

- Accessory part numbers can be found on page 3 and include applicable mounting screws/nuts

- Please contact info@haloelectronics.com to request part specific datasheets.

# **Circuit Drawings**

#### **Circuit A**



#### **Circuit B**

#### **Circuit C**

**Reinforced Multi-Gigabit** 

**Ethernet Isolator** 



# **Reinforced Insulation, 5KV Isolation, Gigabit Isolators**

Isolator II<sup>™</sup> - 1G/2.5G Series

## Mechanical Drawings







# **Reinforced Insulation, 5KV Isolation, Gigabit Isolators**

Isolator II<sup>™</sup> - 1G/2.5G Series

## Mounting Accessories

### Wall Mount PN: PTA-01

(Includes Pan-Head Screw x2, Self Tapping, M3 x12mm)

#### Panel Mount PN: PTA-02

(Includes Pan-Head Screw x2, M3 x10mm, Nut x2 M3)









Panel Cutout



Pro-Tek5 Systems, Ltd. products are available exclusively through HALO Electronics, Inc and HALO's franchised distributors. For more information, please contact HALO Electronics at (650) 903-3800 or info@haloelectronics.com.



protek5-isolatorII-mult