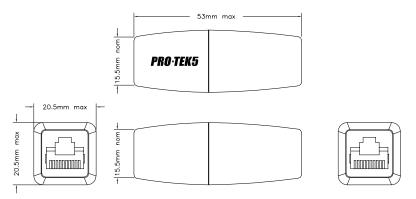

| 5kV       | -10 / +70°C           | А       |
| PTE2-2G003  | 2.5G      | 2.5G Isolator w/ ESD Protection       | 5kV       | -10 / +70°C           | В       |
| PTG2-2G002  | 2.5G      | 2.5G Isolator w/ Lightning Protection | 5kV       | -10 / +55°C           | С       |

- PTI2-1G001 and PTI2-2G001 are not marked with network or equipment text.

- Accessory part numbers can be found on page 3 and include applicable mounting screws/nuts

- Please contact info@haloelectronics.com to request part specific datasheets.

# **Circuit Drawings**

#### **Circuit A**



#### **Circuit B**

#### **Circuit C**

**Reinforced Multi-Gigabit** 

**Ethernet Isolator** 



# **Reinforced Insulation, 5KV Isolation, Gigabit Isolators**

Isolator II<sup>™</sup> - 1G/2.5G Series

## Mechanical Drawings







# **Reinforced Insulation, 5KV Isolation, Gigabit Isolators**

Isolator II<sup>™</sup> - 1G/2.5G Series

## Mounting Accessories

### Wall Mount PN: PTA-01

(Includes Pan-Head Screw x2, Self Tapping, M3 x12mm)

#### Panel Mount PN: PTA-02

(Includes Pan-Head Screw x2, M3 x10mm, Nut x2 M3)









Panel Cutout



Pro-Tek5 Systems, Ltd. products are available exclusively through HALO Electronics, Inc and HALO's franchised distributors. For more information, please contact HALO Electronics at (650) 903-3800 or info@haloelectronics.com.



protek5-isolatorII-multigigabit.pdf - 2021

## **Reinforced Multi-Gigabit Ethernet Isolator**