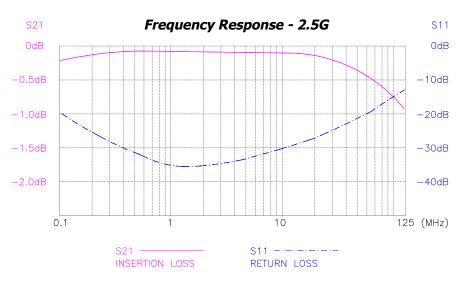

# **Reinforced Insulation, 5KV Isolation, Gigabit Isolators**

Isolator II<sup>™</sup> - 1G/2.5G Series