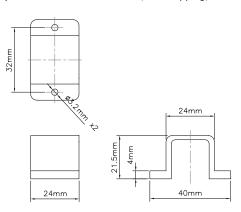

TI2-2G001 are not marked with network or equipment text.

- Accessory part numbers can be found on page 3 and include applicable mounting screws/nuts

- Please contact info@haloelectronics.com to request part specific datasheets.

# **Circuit Drawings**

#### **Circuit A**



#### **Circuit B**

#### **Circuit C**

**Reinforced Multi-Gigabit** 

**Ethernet Isolator** 



# **Reinforced Insulation, 5KV Isolation, Gigabit Isolators**

Isolator II<sup>™</sup> - 1G/2.5G Series

## Mechanical Drawings







# **Reinforced Insulation, 5KV Isolation, Gigabit Isolators**

Isolator II<sup>™</sup> - 1G/2.5G Series

## Mounting Accessories

### Wall Mount PN: PTA-01

(Includes Pan-Head Screw x2, Self Tapping, M3 x12mm)

#### Panel Mount PN: PTA-02

(Includes Pan-Head Screw x2, M3 x10mm, Nut x2 M3)









Panel Cutout



Pro-Tek5 Systems, Ltd. products are available exclusively through HALO Electronics, Inc and HALO's franchised distributors. For more information, please contact HALO Electronics at (650) 903-3800 or info@haloelectronics.com.



protek5-isolatorII-multigigabit.pdf - 2021

## **Reinforced Multi-Gigabit Ethernet Isolator**